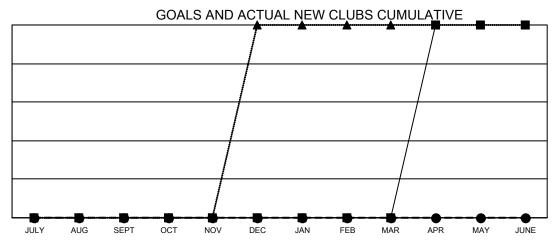

## Results as of: 12/31/2021 LOCATION: IDAHO

| Clubs         |               |             |               | Members               |                           |                         |                                                    |
|---------------|---------------|-------------|---------------|-----------------------|---------------------------|-------------------------|----------------------------------------------------|
|               | RESULTS FOR   | R 2021-2022 |               | RESULTS FOR 2021-2022 |                           |                         |                                                    |
| QUARTER       | NEW CLUB GOAL | NEW CLUBS   | DROPPED CLUBS | QUARTER               | MEMBER GROWTH NET<br>GOAL | MEMBER GROWTH<br>ACTUAL | DROPPED<br>MEMBERS ACTUAL<br>(including transfers) |
| JULY/AUG/SEPT | 0             | 0           | 1             | JULY/AUG/SE           | PT 25                     | 36                      | 45                                                 |
| OCT/NOV/DEC   | 0             | 0           | 0             | OCT/NOV/DE            | ე 25                      | 28                      | 58                                                 |
| JAN/FEB/MAR   | 0             | 0           | 0             | JAN/FEB/MAR           | 25                        | 0                       | 0                                                  |
| APR/MAY/JUNE  | 1             | 0           | 0             | APR/MAY/JUN           | IE 25                     | 0                       | 0                                                  |

- CURRENT YEAR GOALS FOR NEW CLUBS
- ● CURRENT YEAR ACTUAL NEW CLUBS
- ▲ LAST YEAR ACTUAL NEW CLUBS