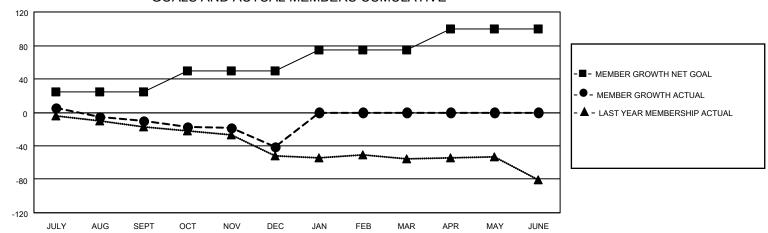

## Results as of: 12/31/2021 LOCATION: IDAHO

| Clubs         |               |             |               | Members               |                           |                         |                                                    |
|---------------|---------------|-------------|---------------|-----------------------|---------------------------|-------------------------|----------------------------------------------------|
|               | RESULTS FOR   | R 2021-2022 |               | RESULTS FOR 2021-2022 |                           |                         |                                                    |
| QUARTER       | NEW CLUB GOAL | NEW CLUBS   | DROPPED CLUBS | QUARTER               | MEMBER GROWTH NET<br>GOAL | MEMBER GROWTH<br>ACTUAL | DROPPED<br>MEMBERS ACTUAL<br>(including transfers) |
| JULY/AUG/SEPT | 0             | 0           | 1             | JULY/AUG/SE           | PT 25                     | 36                      | 45                                                 |
| OCT/NOV/DEC   | 0             | 0           | 0             | OCT/NOV/DE            | ე 25                      | 28                      | 58                                                 |
| JAN/FEB/MAR   | 0             | 0           | 0             | JAN/FEB/MAR           | 25                        | 0                       | 0                                                  |
| APR/MAY/JUNE  | 1             | 0           | 0             | APR/MAY/JUN           | IE 25                     | 0                       | 0                                                  |

## GOALS AND ACTUAL MEMBERS CUMULATIVE

| DROPPED CLUBS: 1 |     | 22 CLUBS OF 55 ADDED 1 OR MORE | GENDER DISTRIBUTION                |              |  |
|------------------|-----|--------------------------------|------------------------------------|--------------|--|
|                  |     | NEW MEMBERS                    | MALE                               | 723 (61.06%) |  |
|                  |     |                                | FEMALE                             | 461 (38.94%) |  |
| DROPPED MEMBERS  |     |                                | NON BINARY                         | 0 (0.00%)    |  |
| DECEASED         | 15  |                                | PREFER NOT TO ANSWER               | 0 (0.00%)    |  |
| CLUB CANCELLED   | 0   |                                | TOTAL FAMILY UNIT MEMBERS          | 316          |  |
| OTHER            | 88  | CLICK HERE FOR CUMULATIVE      | TOTAL PAWILY UNIT WEWBERS          | 310          |  |
| TOTAL            | 103 | MEMBERSHIP DATA                | FAMILY MEMBERS PAYING HALI<br>DUES | F 162        |  |